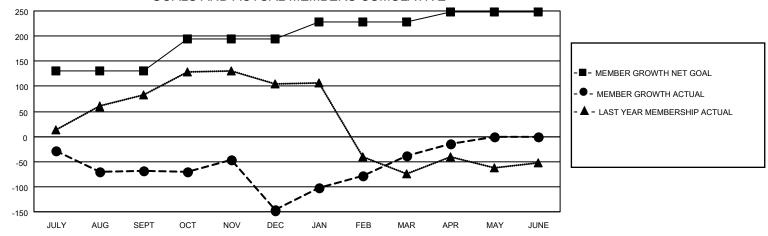

## MONTHLY MEMBERSHIP PROGRESS REPORT

LOCATION REP OF SRI LANKA

District 306 A1

Results as of: 4/30/2022

| Clubs                 |               |           |               | Members               |                         |                         |                                                    |
|-----------------------|---------------|-----------|---------------|-----------------------|-------------------------|-------------------------|----------------------------------------------------|
| RESULTS FOR 2021-2022 |               |           |               | RESULTS FOR 2021-2022 |                         |                         |                                                    |
| QUARTER               | NEW CLUB GOAL | NEW CLUBS | DROPPED CLUBS | QUARTER MEM           | IBER GROWTH NET<br>GOAL | MEMBER GROWTH<br>ACTUAL | DROPPED<br>MEMBERS ACTUAL<br>(including transfers) |
| JULY/AUG/SEPT         | 5             | 0         | 4             | JULY/AUG/SEPT         | 130                     | 34                      | 100                                                |
| OCT/NOV/DEC           | 3             | 2         | 4             | OCT/NOV/DEC           | 64                      | 77                      | 150                                                |
| JAN/FEB/MAR           | 2             | 1         | 0             | JAN/FEB/MAR           | 34                      | 162                     | 15                                                 |
| APR/MAY/JUNE          | 0             | 0         | 0             | APR/MAY/JUNE          | 20                      | 52                      | 2                                                  |

## GOALS AND ACTUAL MEMBERS CUMULATIVE

| DROPPED CLUBS: 8 |     | 36 CLUBS OF 77 ADDED 1 OR<br>MORE NEW MEMBERS | GENDER DISTRIBUTION                 |                           |  |
|------------------|-----|-----------------------------------------------|-------------------------------------|---------------------------|--|
|                  |     | NORE NEW WEWDERS                              | MALE                                | 1,267 (72.32%)            |  |
| DROPPED MEMBERS  |     |                                               | FEMALE NON BINARY                   | 485 (27.68%)<br>0 (0.00%) |  |
| DECEASED         | 4   |                                               | PREFER NOT TO ANSWER                | 0 (0.00%)                 |  |
| CLUB CANCELLED   | 99  | CLICK HERE FOR CUMULATIVE                     | TOTAL FAMILY UNIT MEMBERS           | 665                       |  |
| OTHER            | 164 | MEMBERSHIP DATA                               |                                     |                           |  |
| TOTAL            | 267 |                                               | FAMILY MEMBERS PAYING HALF DUES 378 |                           |  |
|                  |     |                                               |                                     |                           |  |