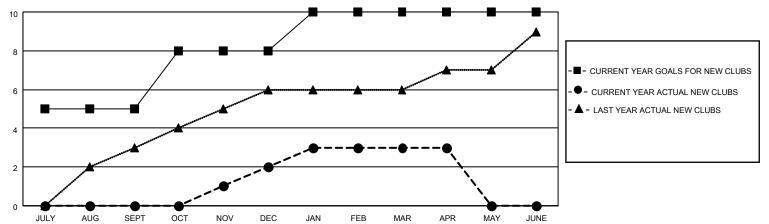

## MONTHLY MEMBERSHIP PROGRESS REPORT

LOCATION REP OF SRI LANKA

District 306 A1

Results as of: 4/30/2022

| Clubs                 |               |           |               | Members               |                         |                         |                                                    |
|-----------------------|---------------|-----------|---------------|-----------------------|-------------------------|-------------------------|----------------------------------------------------|
| RESULTS FOR 2021-2022 |               |           |               | RESULTS FOR 2021-2022 |                         |                         |                                                    |
| QUARTER               | NEW CLUB GOAL | NEW CLUBS | DROPPED CLUBS | QUARTER MEM           | IBER GROWTH NET<br>GOAL | MEMBER GROWTH<br>ACTUAL | DROPPED<br>MEMBERS ACTUAL<br>(including transfers) |
| JULY/AUG/SEPT         | 5             | 0         | 4             | JULY/AUG/SEPT         | 130                     | 34                      | 100                                                |
| OCT/NOV/DEC           | 3             | 2         | 4             | OCT/NOV/DEC           | 64                      | 77                      | 150                                                |
| JAN/FEB/MAR           | 2             | 1         | 0             | JAN/FEB/MAR           | 34                      | 162                     | 15                                                 |
| APR/MAY/JUNE          | 0             | 0         | 0             | APR/MAY/JUNE          | 20                      | 52                      | 2                                                  |

## GOALS AND ACTUAL NEW CLUBS CUMULATIVE